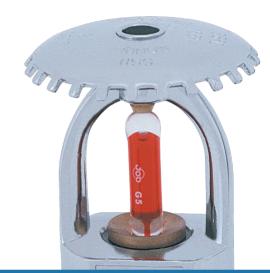

Temp. Rating - 68°C/175°F

Maximum Service Pressure - 175psig /

1.2 MPA (12 bar)

**Listings and Approvals** – UL Approved

Finish – Chrome Plated

Upright Sprinkler – UL Approved

Model MN003 / MN004 5mm/3mm bulb type

**Response** – Standard/Quick

**Coverage** – This sprinkler produces a hemispherical water distribution pattern below the deflector.

**Installation** — The upright sprinkler is installed in accordance with the standard installation rules recognised by the applicable listing or approval agency.

Orifice size -1/2"/15mm

**Thread size** – 1/2" pipe thread

Temp. Rating - 68°C/175°F

Maximum Service Pressure - 175psig /

1.2 MPA (12 bar)

**Listings and Approvals** – UL Approved

**Finish** – Chrome Plated