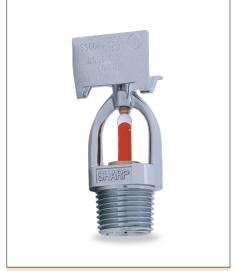

Horizontal Sidewall Sprinkler – UL Approved

Model MN001 / MN002 5mm/3mm bulb type

Response – Standard/Quick

**Coverage** –The water discharge is directly primarily outward and downward in a quarter spherical pattern while a portion of the spray is also directed towards the back wall.

**Installation** –This sprinkler is designed for installation along a wall or the side of a beam just below a smooth surface. It is installed 4" - 12" below the ceiling.

Orifice size - 1/2"/15mm

**Thread size** -1/2" pipe thread

Temp. Rating - 68°C/175°F

Maximum Service Pressure - 175psig /

1.2 MPA (12 bar)

**Listings and Approvals** – UL Approved

Finish – Chrome Plated

Upright Sprinkler – UL Approved

Model MN003 / MN004 5mm/3mm bulb type