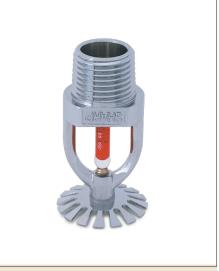

## Pendent Sprinkler – UL Approved

Model MN005 / — MN006 5mm/3mm bulb type

**Response** – Standard/Quick

**Coverage** – This sprinkler produces a hemispherical water distribution pattern below the deflector.

**Installation** – The pendent sprinkler is installed in accordance with the standard installation rules recognised by the applicable listing or approval agency.

Orifice size -1/2"/15mm

**Thread size** - 1/2" pipe thread

Temp. Rating - 68°C/175°F

Maximum Service Pressure - 175psig /

1.2 MPA (12 bar)

**Listings and Approvals** – UL Approved

**Finish** – Chrome Plated