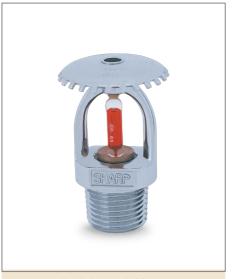

## Pendent Sprinkler – UL Approved

Model MN005 / — MN006 5mm/3mm bulb type

**Response** – Standard/Quick

**Coverage** – This sprinkler produces a hemispherical water distribution pattern below the deflector.

**Installation** – The pendent sprinkler is installed in accordance with the standard installation rules recognised by the applicable listing or approval agency.

Orifice size -1/2"/15mm

**Thread size** - 1/2" pipe thread

Temp. Rating - 68°C/175°F

Maximum Service Pressure - 175psig /

1.2 MPA (12 bar)

**Listings and Approvals** – UL Approved

**Finish** – Chrome Plated