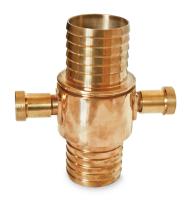

#### **Couplings:**

- Instantaneous 63 X 63mm
- Available in Gunmetal/ Light Alloy or Aluminium
- Sizes: 1.5", 2", 2.65", 3"
- Tested to Hydraulic Pressure of 21kg/cm<sup>2</sup>