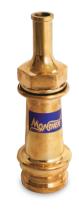

## **Branch Pipes:**

- 63mm branch pipe with nozzle
- Available in GM, aluminium, SS
- 63mm male inst. Inlet
- Sizes: 1.5", 2", 2.5"
- Tested to hydraulic pressure of 21kg/cm<sup>2</sup>