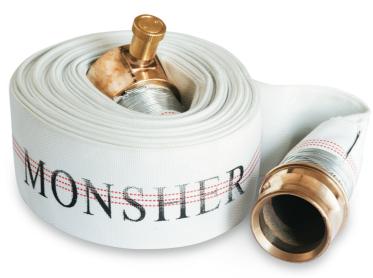

# **Monsher Canvas Hose**

**Couplings • Branch Pipe** 

When you reach for safety, we'll ensure you never fall short.

Monsher presents Canvas Hoses, perfect for your safety needs.

#### **Special Features:**

- Its outer jacket is made with high-strength synthetic yarn or polyester silk.
- It is lined with TPE.
- It offers good pressure-resistance and is anti-wear, anti-corrosion and non-permeable.
- It has a low water-flow resistance, and a quick water output.
- It is thinner, softer and lighter than most other hoses.
- It can be used in diverse industries such as mining, transportation, chemicals, and agriculture.
- It is available in different lining colours blue, black, and transparent.
- It is available in different length of 15, 20, 25, 30 and 40m.

## **Technical Parameters**

| Inner diameter (inches) | Inner diameter (mm) | Working Pressure (Bar/Psi) | Test Pressure (Bar/Psi) | Burst Pressure (Bar/Psi) |
|-------------------------|---------------------|----------------------------|-------------------------|--------------------------|
| 2 1/2"                  | 65                  | 13/190                     | 20/290                  | ≥39/565                  |